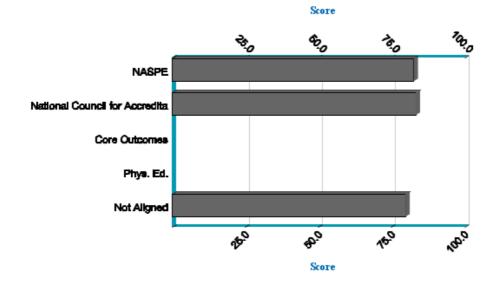

## **Student Performance by Standard Set for Human Performance**

Report studies performance assessments of students who took Human Performance courses. These performance assessments occurred during the academic years 2007-08 and 2008-09.

| Standard Set                   | Mean  | Std. Dev | # of<br>Students | # of<br>Assessmen<br>ts |
|--------------------------------|-------|----------|------------------|-------------------------|
| NASPE                          | 82.67 | 15.47    | 6                | 1                       |
| National Council for Accredita | 83.39 | 14.37    | 195              | 29                      |
| Core Outcomes                  | N/A   | N/A      | N/A              | N/A                     |
| Phys. Ed.                      | N/A   | N/A      | N/A              | N/A                     |
| Not Aligned                    | 79.87 | 12.13    | 417              | 86                      |